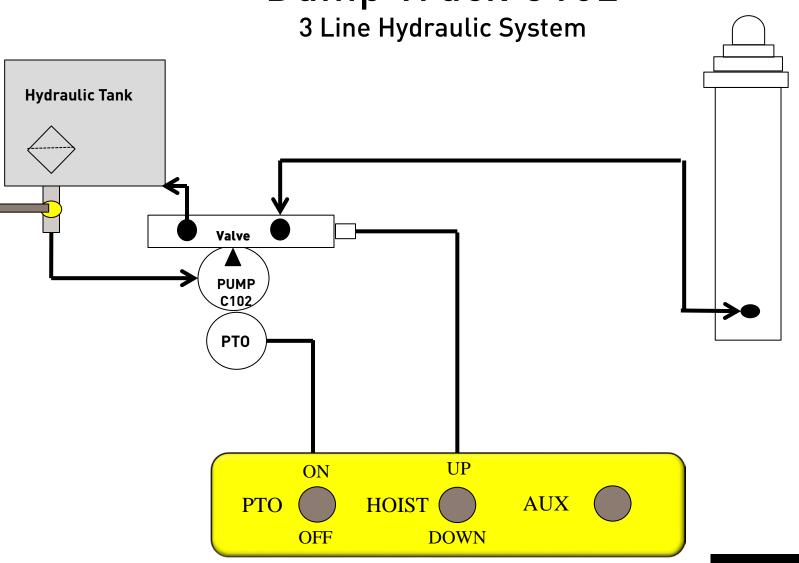

# Dump Truck C102

### **DUMP TRUCK** Pump & Valve RETURN **HYD TANK** FILTER CONTROL VALVE DVA35 PUMP P50/51 PTO UP ON **HOIST** AUX PTO **OFF DOWN**