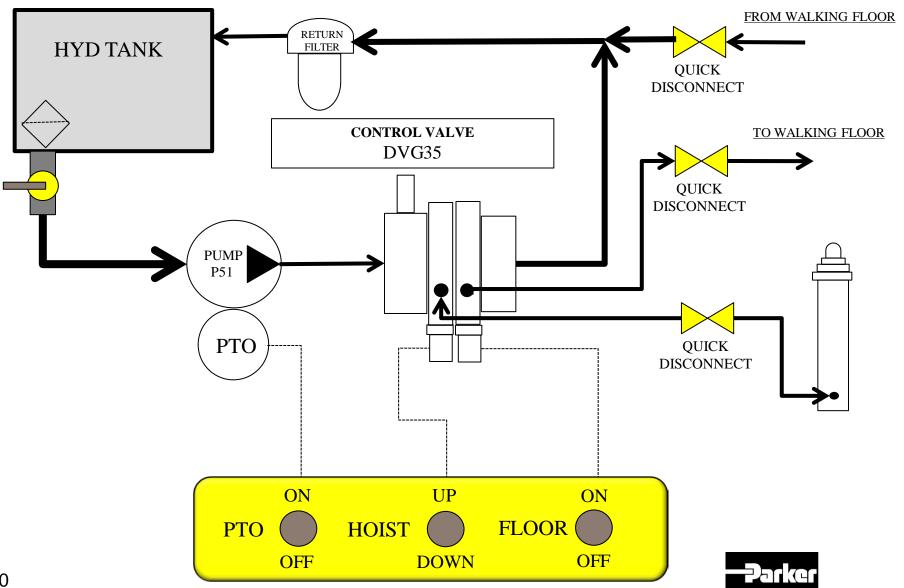

arker.com

Web: www.phtruck.com/wetlinekits



# Dump Truck C102





# Dump Truck C102





### **DUMP TRUCK** Pump & Valve RETURN **HYD TANK** FILTER CONTROL VALVE DVA35 PUMP P50/51 PTO UP ON **HOIST** AUX PTO **OFF DOWN**

# **Dump Trailer C102**





## **Dump Trailer C102**



#### **Dump Trailer** Pump & DVA35 Valve RETURN **HYD TANK** FILTER CONTROL VALVE DVA35 PUMP P50/51 QUICK DISCONNECT PTO UP ON HOIST **AUX** PTO **DOWN OFF**

## Dump Trailer / Low Boy

C102 Low Pressure Combination **Hydraulic Tank** RETURN **FILTER** FROM LOW-BOY TRAILER **ONLY Valve PUMP** C102 PT0 UP TO CYLINDER ON OR LOW-BOY **AUX TRAILER PTO HOIST OFF DOWN** 

#### Dump Trailer / Low-Boy

**DVA35 Valve Low Pressure Combination** 



#### Dump Trailer / Walking Floor

DVG35 Valve High Pressure Combination