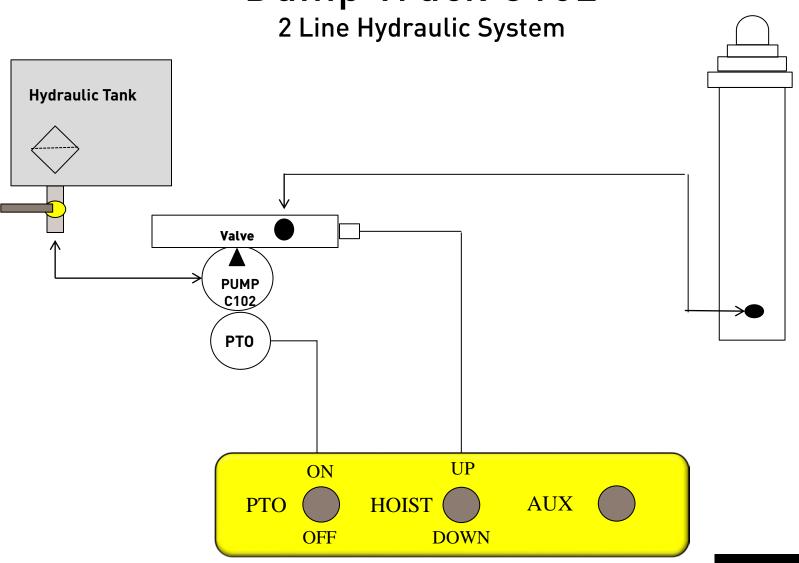

# Dump Truck C102

### **DUMP TRUCK** Pump & Valve RETURN **HYD TANK** FILTER CONTROL VALVE DVA35 PUMP P50/51 PTO UP ON **HOIST** AUX PTO **OFF DOWN**