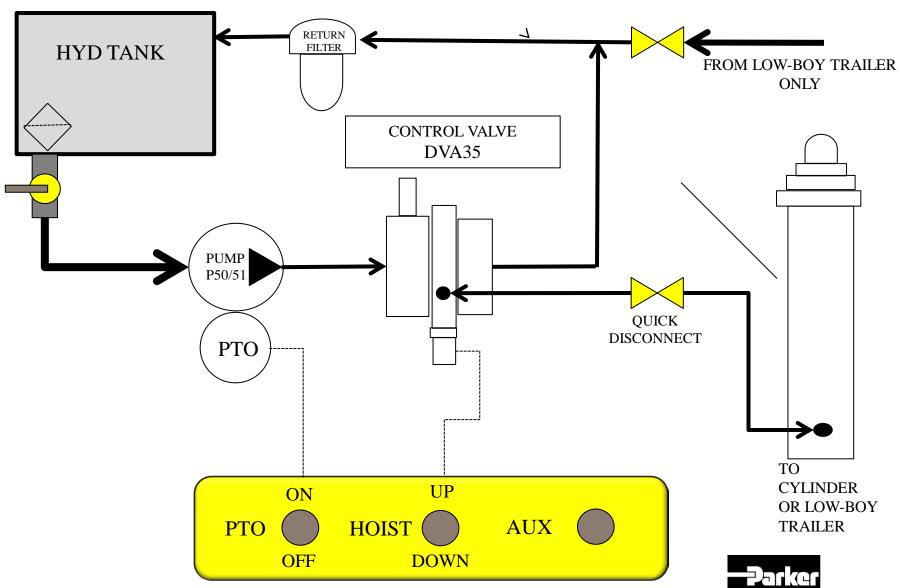

### **DUMP TRUCK** Pump & Valve RETURN **HYD TANK** FILTER CONTROL VALVE DVA35 PUMP P50/51 PTO UP ON **HOIST** AUX PTO **OFF DOWN**

#### **Dump Trailer** Pump & DVA35 Valve RETURN **HYD TANK** FILTER CONTROL VALVE DVA35 PUMP P50/51 QUICK DISCONNECT PTO UP ON HOIST **AUX** PTO **DOWN OFF**