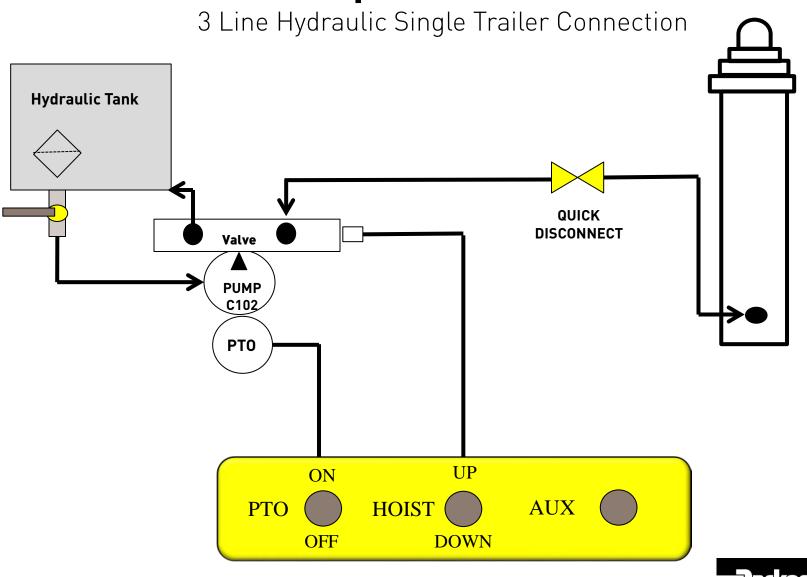

## Dump Trailer / Low Boy

C102 Low Pressure Combination **Hydraulic Tank** RETURN **FILTER** FROM LOW-BOY TRAILER **ONLY Valve PUMP** C102 PT0 UP TO CYLINDER ON OR LOW-BOY **AUX TRAILER PTO HOIST OFF DOWN** 

#### Dump Trailer / Low-Boy

**DVA35 Valve Low Pressure Combination** 