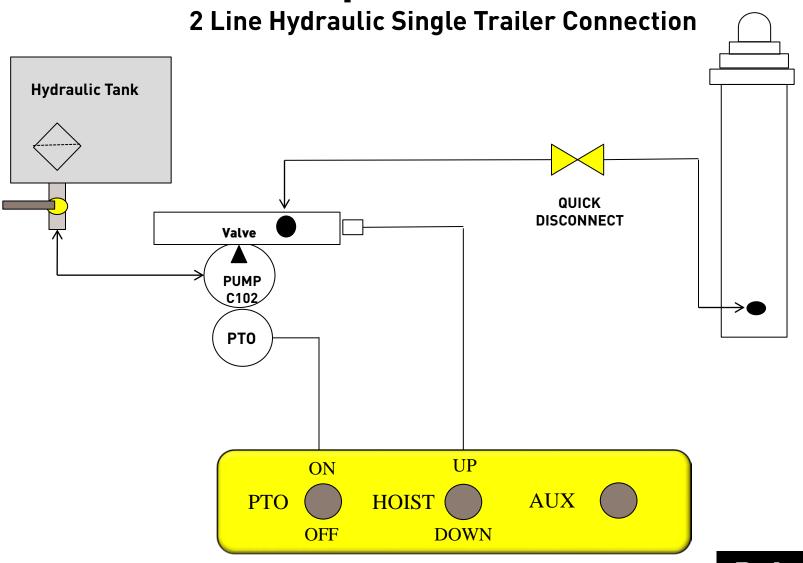

# **Dump Trailer C102**

## **Dump Trailer C102**

#### **Dump Trailer** Pump & DVA35 Valve RETURN **HYD TANK** FILTER CONTROL VALVE DVA35 PUMP P50/51 QUICK DISCONNECT PTO UP ON HOIST **AUX** PTO **DOWN OFF**